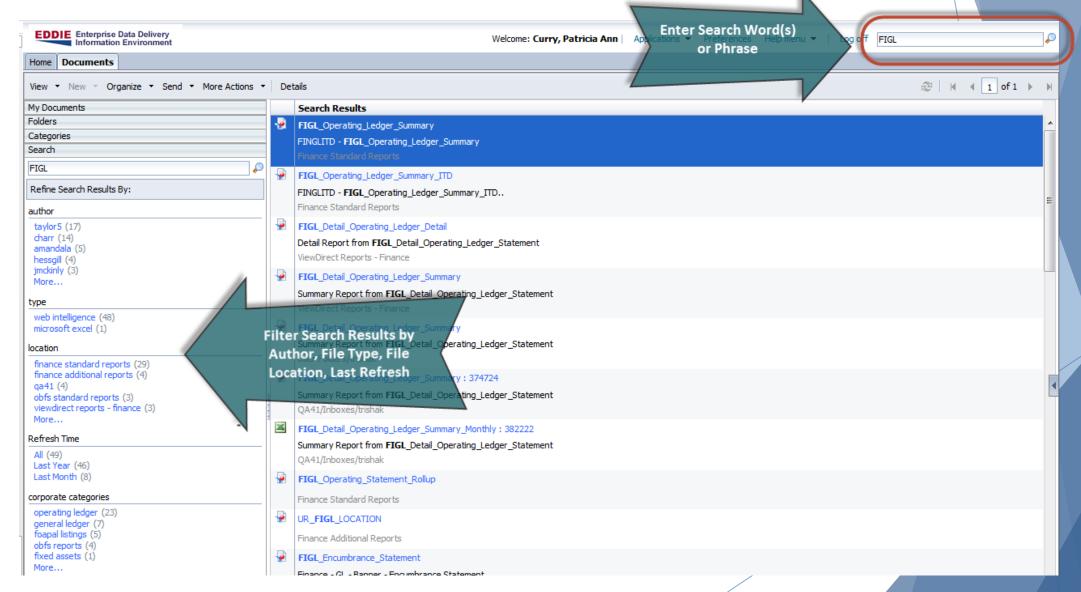

t documents and unread
- Pin open frequently used documents so they are open when you log in to EDDIE
- Dynamic Search function

## Logging into EDDIE

- ▶ Go to <a href="https://eddie.ds.uillinois.edu/">https://eddie.ds.uillinois.edu/</a>
- ► Click Log In to EDDIE
- Enter your university NetID login credentials
- Click Log On
- The EDDIE Homepage is displayed

# Welcome to EDDIE from AITS The Enterprise Data Delivery Information Environment (EDDIE) system is a Business Objects environment for delivery of query, analysis, and reporting at the University of Illinois. Through EDDIE, you can retrieve, view, and print reports. You can also create custom reports of your own. Log In to EDDIE Log In to EDDIE



## EDDIE Home Page (Bl LaunchPad)



## **EDDIE Documents Tab**



## Dynamic Search



## Refreshing Reports in EDDIE



## Refreshing Reports in EDDIE

**Document Tab** 





## Setting EDDIE Preferences



#### Further Assistance

#### **View Online Training Materials:**

<a href="https://www.aits.uillinois.edu/services/reports\_and\_data/">https://www.aits.uillinois.edu/services/reports\_and\_data/</a><a href="https://www.aits.uillinois.edu/services/reports\_and\_data/">https://www.aits.uillinois.edu/services/reports\_and\_data/</a><a href="https://www.aits.uillinois.edu/services/reports\_and\_data/">https://www.aits.uillinois.edu/services/reports\_and\_data/</a><a href="https://www.aits.uillinois.edu/services/reports\_and\_data/">https://www.aits.uillinois.edu/services/reports\_and\_data/</a><a href="https://www.aits.uillinois.edu/services/reports\_and\_data/">https://