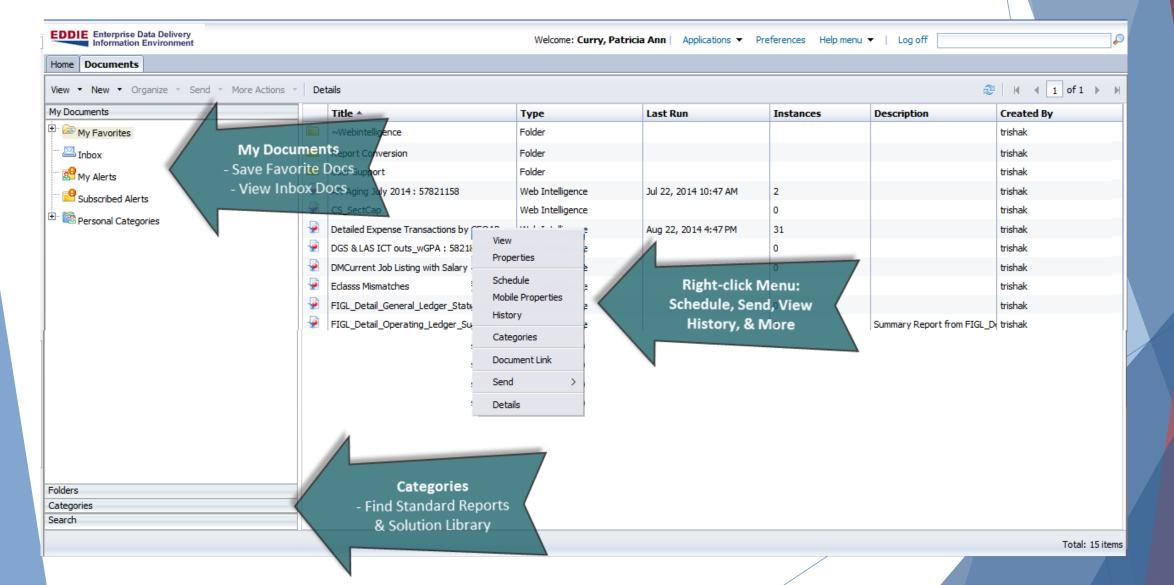

Home Page shows recent documents and unread
- Pin open frequently used documents so they are open when you log in to EDDIE
- Dynamic Search function

## Logging into EDDIE

- ▶ Go to <a href="https://eddie.ds.uillinois.edu/">https://eddie.ds.uillinois.edu/</a>
- ► Click Log In to EDDIE
- Enter your university NetID login credentials
- Click Log On
- The EDDIE Homepage is displayed

# Welcome to EDDIE from AITS The Enterprise Data Delivery Information Environment (EDDIE) system is a Business Objects environment for delivery of query, analysis, and reporting at the University of Illinois. Through EDDIE, you can retrieve, view, and print reports. You can also create custom reports of your own. Log In to EDDIE Log In to EDDIE



## EDDIE Home Page (Bl LaunchPad)



## **EDDIE Documents Tab**



## Dynamic Search



## Refreshing Reports in EDDIE



## Refreshing Reports in EDDIE

**Document Tab** 





## Setting EDDIE Preferences



#### Further Assistance

#### **View Online Training Materials:**

<a href="https://www.aits.uillinois.edu/services/reports\_and\_data/">https://www.aits.uillinois.edu/services/reports\_and\_data/</a><a href="https://www.aits.uillinois.edu/services/reports\_and\_data/">https://www.aits.uillinois.edu/services/reports\_and\_data/</a><a href="https://www.aits.uillinois.edu/services/reports\_and\_data/">https://www.aits.uillinois.edu/services/reports\_and\_data/</a><a href="https://www.aits.uillinois.edu/services/reports\_and\_data/">https://www.aits.uillinois.edu/services/reports\_and\_data/</a><a href="https://www.aits.uillinois.edu/services/reports\