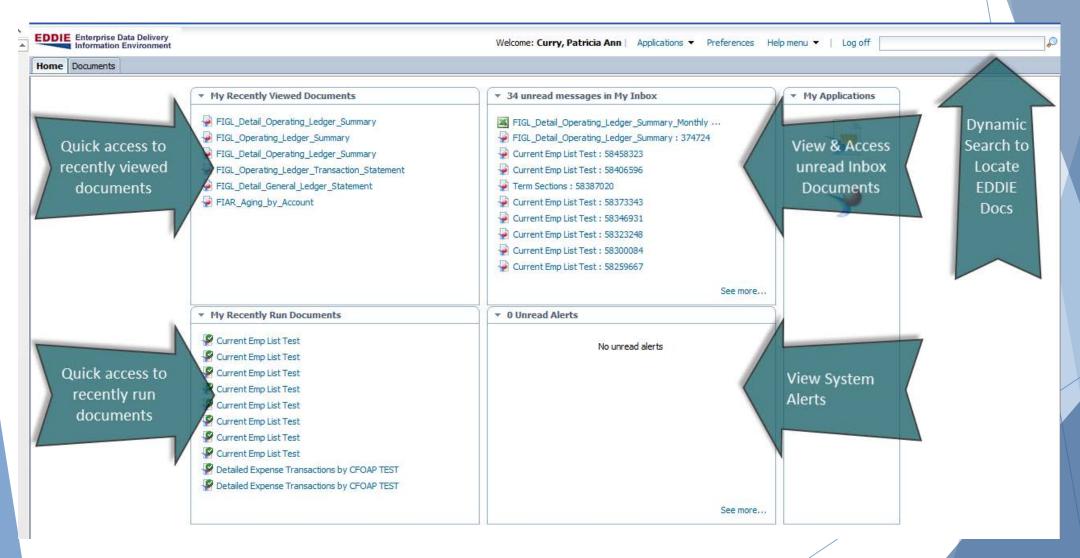

document navigation
- Useful Home Page shows recent documents and unread
- Pin open frequently used documents so they are open when you log in to EDDIE
- Dynamic Search function

## Logging into EDDIE

- ▶ Go to <a href="https://eddie.ds.uillinois.edu/">https://eddie.ds.uillinois.edu/</a>
- ► Click Log In to EDDIE
- Enter your university NetID login credentials
- Click Log On
- The EDDIE Homepage is displayed

# Welcome to EDDIE from AITS The Enterprise Data Delivery Information Environment (EDDIE) system is a Business Objects environment for delivery of query, analysis, and reporting at the University of Illinois. Through EDDIE, you can retrieve, view, and print reports. You can also create custom reports of your own. Log In to EDDIE Log In to EDDIE



## EDDIE Home Page (Bl LaunchPad)



## **EDDIE Documents Tab**



## Dynamic Search



## Refreshing Reports in EDDIE



## Refreshing Reports in EDDIE

**Document Tab** 





## Setting EDDIE Preferences



#### Further Assistance

#### **View Online Training Materials:**

<a href="https://www.aits.uillinois.edu/services/reports\_and\_data/">https://www.aits.uillinois.edu/services/reports\_and\_data/</a><a href="https://www.aits.uillinois.edu/services/reports\_and\_data/">https://www.aits.uillinois.edu/services/reports\_and\_data/</a><a href="https://www.aits.uillinois.edu/services/reports\_and\_data/">https://www.aits.uillinois.edu/services/reports\_and\_data/</a><a href="https://www.aits.uillinois.edu/services/reports\_and\_data/">https://www.aits.uillinois.edu/services/reports\_and\_data/</a><a href="https://www.aits.u