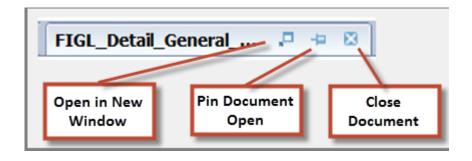

og in to EDDIE
- Dynamic Search function

## Logging into EDDIE

- ▶ Go to <a href="https://eddie.ds.uillinois.edu/">https://eddie.ds.uillinois.edu/</a>
- ► Click Log In to EDDIE
- Enter your university NetID login credentials
- Click Log On
- The EDDIE Homepage is displayed

# Welcome to EDDIE from AITS The Enterprise Data Delivery Information Environment (EDDIE) system is a Business Objects environment for delivery of query, analysis, and reporting at the University of Illinois. Through EDDIE, you can retrieve, view, and print reports. You can also create custom reports of your own. Log In to EDDIE Log In to EDDIE



## EDDIE Home Page (Bl LaunchPad)



## **EDDIE Documents Tab**



## Dynamic Search



## Refreshing Reports in EDDIE



## Refreshing Reports in EDDIE

**Document Tab** 





## Setting EDDIE Preferences



#### Further Assistance

#### **View Online Training Materials:**

<a href="https://www.aits.uillinois.edu/services/reports\_and\_data/">https://www.aits.uillinois.edu/services/reports\_and\_data/</a><a href="https://www.aits.uillinois.edu/services/reports\_and\_data/">https://www.aits.uillinois.edu/services/reports\_and\_data/</a><a href="https://www.aits.uillinois.edu/services/reports\_and\_data/">https://www.aits.uillinois.edu/services/reports\_and\_data/</a><a href="https://www.aits.uillinois.edu/services/reports\_and\_data/">https://www.aits.uillinois.edu/services/reports\_and\_data/</a><a href="https://www.aits.uillinois.edu/services/reports\_and\_data/">https://www.aits.uillinois.edu/services/reports\_and\_data/</a><a href="https://www.aits.uillin