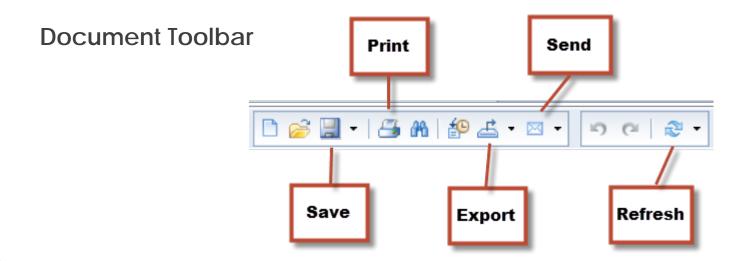

## Refreshing Reports in EDDIE

## Refreshing Reports in EDDIE

**Document Tab** 