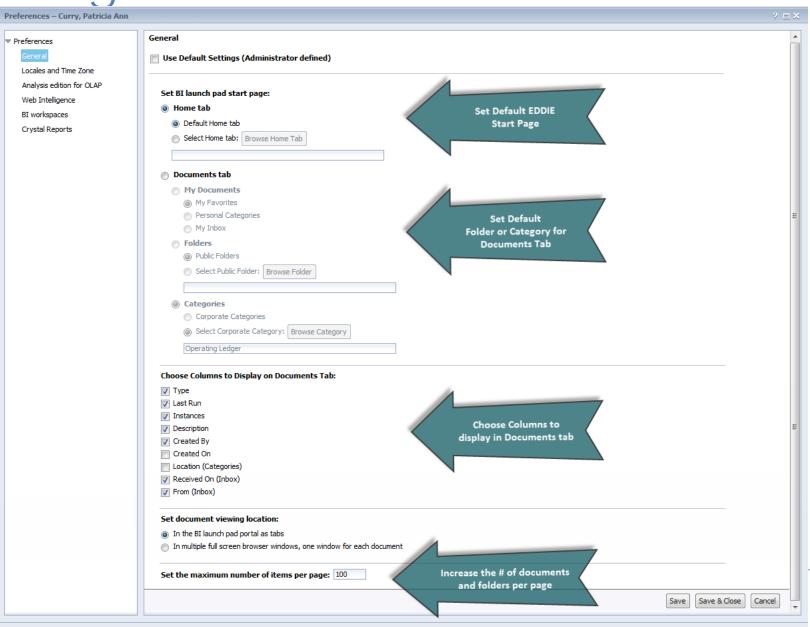

nction

## Logging into EDDIE

- ▶ Go to <a href="https://eddie.ds.uillinois.edu/">https://eddie.ds.uillinois.edu/</a>
- ► Click Log In to EDDIE
- Enter your university NetID login credentials
- Click Log On
- The EDDIE Homepage is displayed

# Welcome to EDDIE from AITS The Enterprise Data Delivery Information Environment (EDDIE) system is a Business Objects environment for delivery of query, analysis, and reporting at the University of Illinois. Through EDDIE, you can retrieve, view, and print reports. You can also create custom reports of your own. Log In to EDDIE Log In to EDDIE



## EDDIE Home Page (Bl LaunchPad)



## **EDDIE Documents Tab**



## Dynamic Search



## Refreshing Reports in EDDIE



## Refreshing Reports in EDDIE

**Document Tab** 





## Setting EDDIE Preferences



#### Further Assistance

#### **View Online Training Materials:**

<a href="https://www.aits.uillinois.edu/services/reports\_and\_data/">https://www.aits.uillinois.edu/services/reports\_and\_data/</a><a href="https://www.aits.uillinois.edu/services/reports\_and\_data/">https://www.aits.uillinois.edu/services/reports\_and\_data/</a><a href="https://www.aits.uillinois.edu/services/reports\_and\_data/">https://www.aits.uillinois.edu/services/reports\_and\_data/</a><a href="https://www.aits.uillinois.edu/services/reports\_and\_data/">https://www.aits.uillinois.edu/services/reports\_and\_data/</a><a href="https://www.aits.uillinois.edu/services/reports\_and\_data/">https://www.aits.uillinois.edu/services/reports\_and\_data/</a><a href="https://www.aits.uillinois.edu/services/reports\_and\_dat