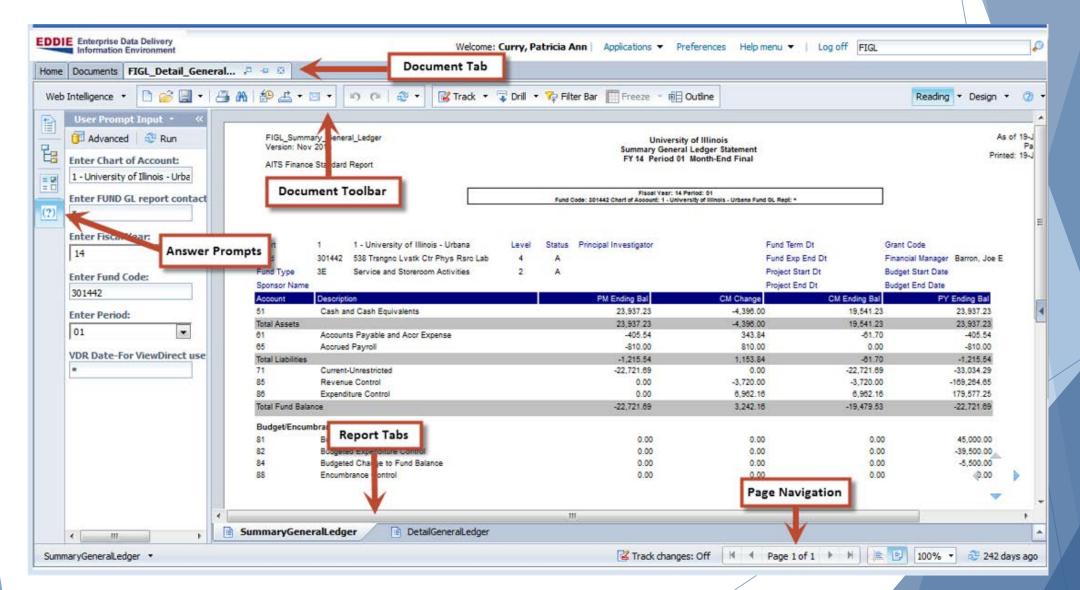

## EDDIE Home Page (Bl LaunchPad)

## **EDDIE Documents Tab**

## Refreshing Reports in EDDIE

## Refreshing Reports in EDDIE

**Document Tab** 