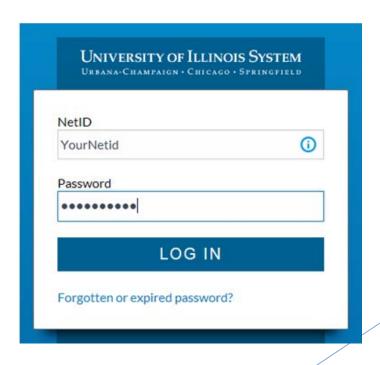

## Logging into EDDIE

- ▶ Go to <a href="https://eddie.ds.uillinois.edu/">https://eddie.ds.uillinois.edu/</a>
- ► Click Log In to EDDIE
- Enter your university NetID login credentials
- Click Log On
- The EDDIE Homepage is displayed

# Welcome to EDDIE from AITS The Enterprise Data Delivery Information Environment (EDDIE) system is a Business Objects environment for delivery of query, analysis, and reporting at the University of Illinois. Through EDDIE, you can retrieve, view, and print reports. You can also create custom reports of your own. Log In to EDDIE Log In to EDDIE